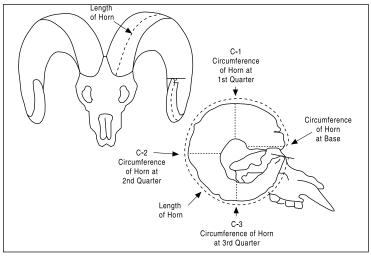

| Remeasurement?    Yes                           |                    |                 | R               | ecord No     | )          |
|-------------------------------------------------|--------------------|-----------------|-----------------|--------------|------------|
| Rifle Handgun                                   |                    |                 | ☐ Cr            | ossbow       | ☐ Picked U |
| Place TakenCou                                  |                    |                 |                 | e or Provinc |            |
| Locality                                        | (GMU, Mtn Range, F | Ranch, City, To | wn)             |              |            |
| Guide                                           |                    | Hunting Co      | )               |              |            |
|                                                 |                    |                 |                 |              |            |
|                                                 |                    |                 |                 |              |            |
|                                                 |                    |                 |                 |              |            |
|                                                 |                    |                 |                 |              |            |
| Fan Cymrian - Kanya ana                         | l Armonion ma      | flom al         | المطمال         | اما ہمام     |            |
| For Cyprian, Konya and<br>aoudad, east Caucasia | n tur and ma       |                 |                 |              |            |
| <b>3-inch rule</b> (see Measur                  | er's Manual).      |                 |                 |              |            |
| I. Length of Horn                               | L                  | /               | <b>/</b><br>8 R |              | /8         |
|                                                 |                    |                 |                 |              |            |
| II. Circumference of                            | Horn               |                 |                 |              |            |
| <b>B</b> (At base)                              | L                  | /               | <b>/</b><br>8 R |              | /8         |
| <b>C-1</b> (At 1st q                            | uarter) L          | /               | <b>/</b><br>8 R |              | /8         |
| <b>C-2</b> (At 2nd o                            | լuarter) և         | /               | <b>/</b><br>8 R |              | /8         |
| <b>C-3</b> (At 3rd q                            | uarter) L          | /               | <b>/</b><br>8 R |              | /8         |
| Sul                                             | ototal L           | /               | <b>/</b><br>8 R |              | /8         |
|                                                 |                    |                 |                 |              |            |
| III. Total Score                                |                    |                 |                 |              | /8         |